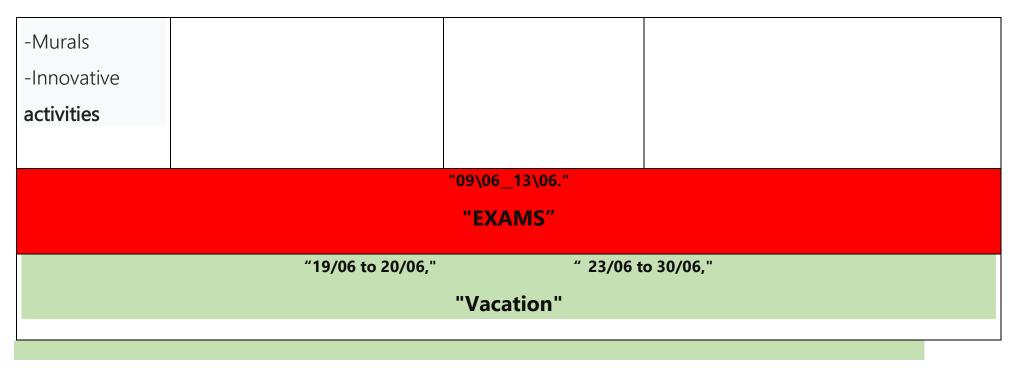

| <sup>—</sup> Innovative  | C                                                                                              | o 17/04"          |                                                                |                               |  |  |
|--------------------------|------------------------------------------------------------------------------------------------|-------------------|----------------------------------------------------------------|-------------------------------|--|--|
| activities               | "Eid holiday"                                                                                  |                   |                                                                |                               |  |  |
|                          |                                                                                                |                   |                                                                |                               |  |  |
| Morning radio            |                                                                                                |                   |                                                                |                               |  |  |
| -Awareness               | "I collaborate with my friends"                                                                | "21/04 to 25/04." | "Self-esteem and participation"                                | <sup> </sup> "sustainability" |  |  |
| lectures<br>-Share a     | "I practice my hobbies."                                                                       | "28/04 to 02/05." | "Self-esteem and<br>participation"                             | "sustainability"              |  |  |
| drawing or<br>expression | "I observe public etiquette"                                                                   | "05/05 to 09/05." | "Self-esteem and participation"                                | "sustainability"              |  |  |
| -Competitions<br>-Plays  | "I take pride in the heritage of my<br>ancestors and preserve it (Qatar<br>National Museums)." | "12/05 to 16/05." | "Individual Responsibility, Creativity, and<br>Sustainability" |                               |  |  |
| -Introductions           | "revision"                                                                                     | "19/05 to 23/05." |                                                                |                               |  |  |
| Shares                   | "revision"                                                                                     | "26/05 to 30/05." |                                                                |                               |  |  |
|                          | "exam"                                                                                         | "02/06 to 06/06." |                                                                |                               |  |  |